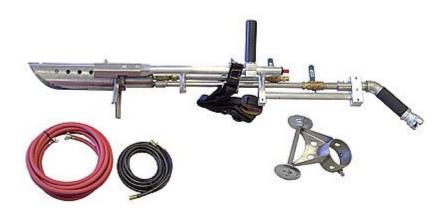

## **Hot Air Lance**

**Specifications** 

Torch Length: 47 1/2"

Torch Weight: 10.7 lb

Air Outlet Temperature:

BTU Rating: 2500°F

Propane Supply: 120,000 BTU/hr

20 psi (Use min. 100lb. - vapor withdrawal tank)

Propane Hose: 3/8" x 40 ft. hose with propane regulator

Propane Consumption: 5.57 lb/hr @ 20 psi

**Compressed Air Consumption:** 

Air Hose: 80 CFM @ 100 psi

Torch: 5/8" x 40 ft. hose with compressor fittings

All stainless steel construction with igniter button, air valve, propane valve,

deflector assembly and adjustable shoulder strap.

Options: Stainless steel wheel kit

Specifications subject to change without notice.