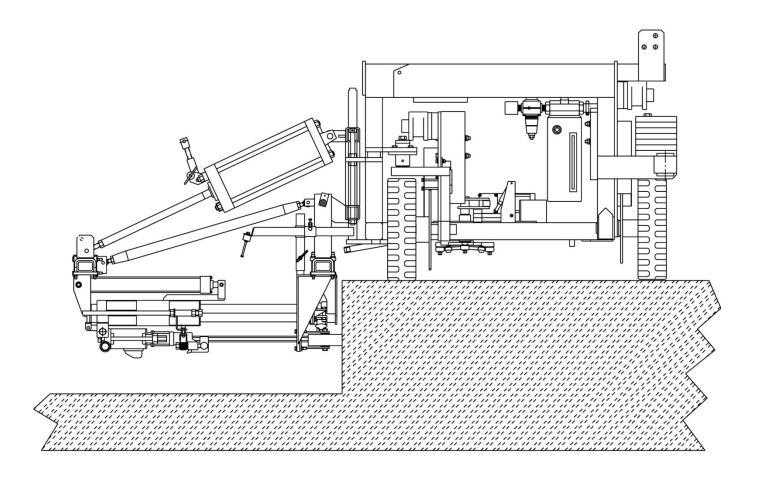

## A-3SCW/A-4SCW/A-5SCW Multiple Drill, Self Propelled On Slab Unit

| Model                   | A-3SCW/A-4SCW/                   |
|-------------------------|----------------------------------|
|                         | A-5SCW                           |
| Drill Steel Shank       | .875" x 4.25"                    |
|                         | (22.2mm x 107.9mm)               |
| Drill Steel Length U.C. | 24" (61.0cm)                     |
| Drill Bit Diameter      | .625" – 2.50"                    |
|                         | (15.9mm to 63.5mm)               |
| *Maximum Drill Depth    | 18" (45.7cm)                     |
| Drill Distance          | 3.5" - 12"                       |
| From Top of Slab        | (8.9cm to 30.5cm)                |
| Minimum Cutout Width    | 48" (121.9cm)                    |
| SCFM Required Per Drill | 92.2 (43.5D m <sup>3</sup> /sec) |
| PSIG Required           | 110 (7.58 BAR)                   |
| Weight A-3SCW (basic)   | 2860lbs. (1297kg)                |
| Weight A-4SCW (basic)   | 3260lbs. (1433kg)                |
| Weight A-5SCW (basic)   | 3460lbs. (1569kg)                |

Horizontal and Vertical drilling
Skew drill bed is available on the A-4SCW
On grade kit is available
Capable of towing air compressor
Power crab steering
Power steering
Power brakes
Hole Spacing Pointer
Solid rubber tires
Adjustable drill height, depth and centers
Auto control
Dust collection is available