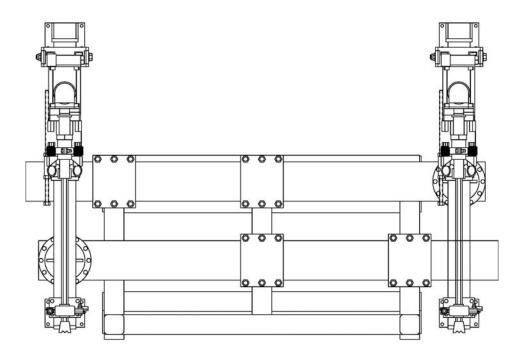

## A-2V Multiple Drill, Equipment Mounted Unit

| Model                   | A-2V                           |
|-------------------------|--------------------------------|
| Drill Steel Shank       | 1" x 4.25"                     |
|                         | (25.4mm x 107.9mm)             |
| Drill Steel Length U.C. | 24"(61.0cm)                    |
| Drill Bit Diameter      | .625" – 2.50"                  |
|                         | (15.9mm to 63.5mm)             |
| *Maximum Drill Depth    | 16" (40.6cm)                   |
| Hole Spacing            | 5'-10'                         |
| SCFM Required Per Drill | 120 (3.40 m <sup>3</sup> /min) |
| PSIG Required           | 120 (0.83MPa)                  |

Specifications shown are standard.

Variations to the standard are available.

\*Based on 2 piece steel and bits.

Whirlybits should be 1" longer for maximum drilling depth.

Dust collection is available.

277 North Main Street PO Box 367 Mansfield, OH 44902