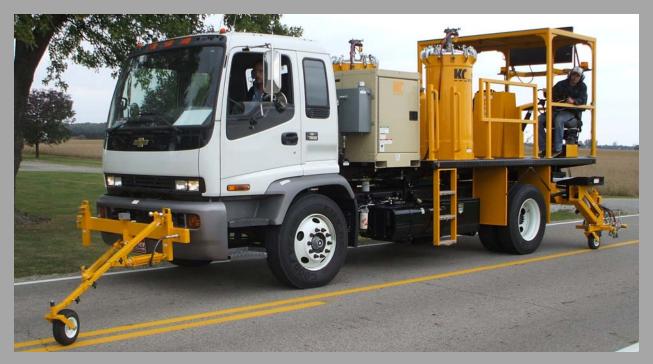

# Kelly-Creswell Truck Series WV3-AS Air Atomized Striper

Model: WV3-AS is a self contained, simultaneous center & edgeline striping machine offering features, speed and performance for municipal & highway striping.

Sizes from 120 gallons thru 700 gallons total paint capacity.

Simple design with quality components insure long service life.

Heavy-duty outriggers with UMHW wear strips that never need lubrication with a full 48" of travel.

Rugged gun carriages with pneumatic lift and auto transport locks keeps operators out of traffic.

100-200 CFM rotary screw air compressor, diesel powered.

KC-598 or Nautilus spray guns, KC-600 or Nightliner bead guns.

## WV3-AS TRUCK MOUNTED STRIPER

Rugged gun carriage with pneumatic lift

M40D Skipline controller