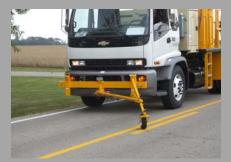

Rugged gun carriages with pneumatic lift and auto transport locks keeps operators out of traffic.

100-200 CFM rotary screw air compressor, diesel powered.

KC-598 or Nautilus spray guns, KC-600 or Nightliner bead guns.

## WV3-AS TRUCK MOUNTED STRIPER

Rugged gun carriage with pneumatic lift

M40D Skipline controller