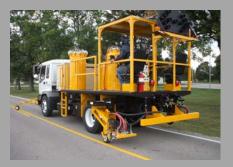

# Kelly-Creswell Truck Series WV3-AS Air Atomized Striper

Model: WV3-AS is a self contained, simultaneous center & edgeline striping machine offering features, speed and performance for municipal & highway striping.

## WV3-AS TRUCK MOUNTED STRIPER

Rugged gun carriage with pneumatic lift

M40D Skipline controller

Kelly-Creswell 1221 Groop Road Springfield, Ohio 45504 Phone 937.325.3978 Fax 937.325.7067

Simultaneous center & edgeline striping

Hydraulic pointer assembly

Simple to operate air atomized system

Nautilus Spray Guns proven performers