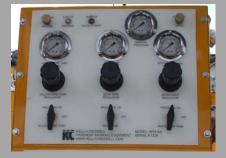

## WV3-AS TRUCK MOUNTED STRIPER

Rugged gun carriage with pneumatic lift

M40D Skipline controller