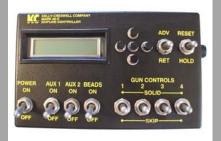

## WV3-AS TRUCK MOUNTED STRIPER

Rugged gun carriage with pneumatic lift

M40D Skipline controller

### WV3-AS-120

Chassis: 19,000 lb COE, UD model 1900 Compressor: 100 CFM Paint Tanks: (2) 60 gal. with agitators Bead Tank: 750 lb. Cleaner Tank: 20 gal Paint Guns: Nautilus 15 Bead Guns: Nightliner Controller: M40D (2) Outriggers: KC standard, one centerline, one edgeline Centerline Carriage: 3 paint & bead guns Edgeline Carriage: 1 paint and bead gun.

### WV3-AS-240

Chassis: 26,000 lb COE, UD model 2600 Compressor: 200 CFM Paint Tanks: (2) 120gal, with agitators Bead Tank: 1,600 lb. with vacuum loading Cleaner Tank: 20 gal Paint Guns: Nautilus 15 Bead Guns: Nightliner Controller: M40D (2) Outriggers: KC standard, one centerline edgeline Centerline Carriage: 3 paint & bead guns Edgeline Carriage: 1 paint and bead gun.

#### WV3-AS-500

Chassis: 33,000 lb COE, UD model 3300 Compressor: 200 CFM Paint Tanks: (2) 250 gal, with agitators Bead Tank: 3,000 lb with vacuum loading Cleaner Tank: 30 gal Paint Guns: Nautilus 15 Bead Guns: Nightliner Controller: M40D (2) Outriggers: KC standard, one centerline edgeline Centerline Carriage: 3 paint & bead guns Edgeline Carriage: 1 paint and bead gun