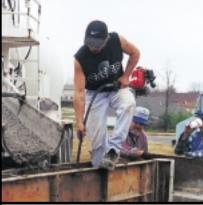

## COILED AND READY TO STRIKE

The Rattler is a self-contained, gas-powered concrete vibrator that is simple to operate, even for a single worker. By integrating the powerful yet compact Robin engine, the Rattler eliminates the need for bulky backpacks, restrictive straps, and dedicated power sources. The result is an efficient and affordable vibrator that's instantly ready for any vertical form.