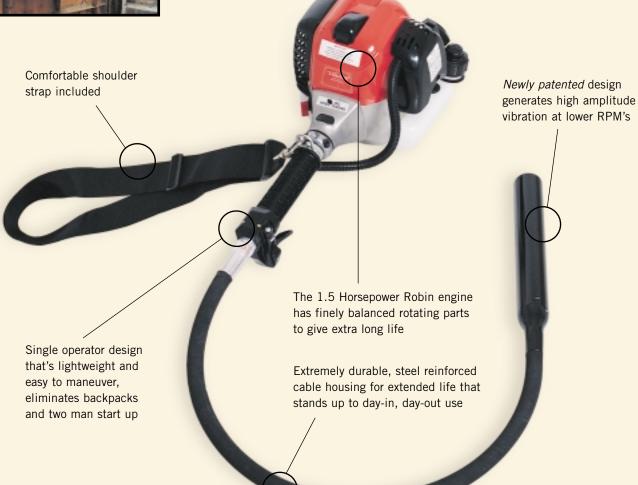

## COILED AND READY TO STRIKE

The Rattler is a self-contained, gas-powered concrete vibrator that is simple to operate, even for a single worker. By integrating the powerful yet compact Robin engine, the Rattler eliminates the need for bulky backpacks, restrictive straps, and dedicated power sources. The result is an efficient and affordable vibrator that's instantly ready for any vertical form.

## **SPECIFICATIONS**

Weight 20 Pounds

Engine Robin, 30.5cc, 2 Cycle, 1.5 Horsepower

Gasoline-Powered

Cable Housing Megaflex, steel reinforced 9' length

Vibrating Head DOM CRS tubing, diameter equals 1.625", 4' - 16' lengths available