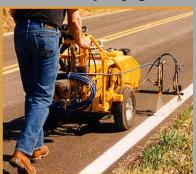

## **Power Stroke Striper Self Propelled Airless Striper**

KC-700 automatic airless spray gun

Perfect for center & edge line painting

Optional gravity bead system

Optional M40D skipline controller

Air actuated traction drive

Optional operator riding trailer