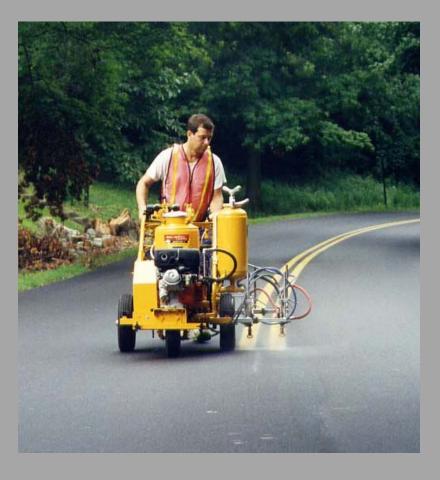

## Kelly-Creswell Portable Series Heavy Duty Power Stroke Self Propelled Airless Striper

Power Stroke is ideal for municipal markings including; stop bars up to 24" wide, center & edgelines, construction zone marking, parking stalls and remote hand stencil work.

Airport markings, up to a 36" line in a single pass.

Hydraulic airless paint system, slow stroking hydraulic, 2.15 GPM

Rugged KC frame, exclusive air actuated traction drive insures a consistent speed for accurate application of materials.

Operate one and you will understand why Kelly-Creswell is the name that has defined striping since 1937.

- Traction drive maintains constant speed of 1/2-3 mph
- KC-700 pneumatic actuated paint gun
- Hand gun for remote stenciling
- Line widths 2-18 inches with single gun
- Swivel front wheel, pneumatic actuated
- Customize with options to meet your specific requirements