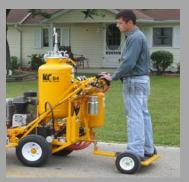

## **Power Stroke Striper Self Propelled Airless Striper**

KC-700 automatic airless spray gun

Perfect for center & edge line painting

Optional gravity bead system

Optional M40D skipline controller

Air actuated traction drive

Optional operator riding trailer