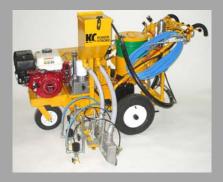

## **Specifications**

Engine: Honda GX240, 8 HP gross Compressor: 13.1 CFM cast iron

Spray system: airless, 2.15 GPM, hydraulic

Capacity: 5 USG pail holder Spray Gun: KC-700 automatic Spray Tip: reverse-a-clean

Wheels: 4X8 pneumatic rear, 3X5 pneumatic

actuated front swivel

Frame: KC, rugged, tubular steel welded

Drive: exclusive KC air actuated

traction drive speeds .5-3 MPH Gun Activator: pneumatic QAW valve

Hand Spray Gun: airless hand gun 50' hose Gun Carriage: right or left mount, adjustable