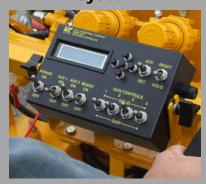

## **Optional Equipment**

Additional striping gun Bead Applicator, pressure or gravity Paint Tank, 7 or 12 gallon stainless steel

Electric start engine

Liquid propane fueled engine

Mark 40D skipline controller