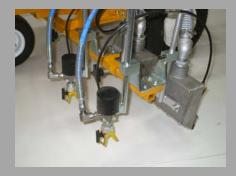

## **Power Stroke Striper Self Propelled Airless Striper**

KC-700 automatic airless spray gun

Perfect for center & edge line painting

Optional gravity bead system

Optional M40D skipline controller

Air actuated traction drive

Wheels: 4X8 pneumatic rear, 3X5 pneumatic

actuated front swivel

Frame: KC, rugged, tubular steel welded

Drive: exclusive KC air actuated

traction drive speeds .5-3 MPH Gun Activator: pneumatic QAW valve

Hand Spray Gun: airless hand gun 50' hose Gun Carriage: right or left mount, adjustable