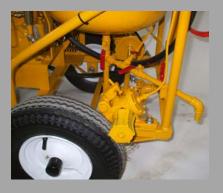

Wheels: 4X8 pneumatic rear, 3X5 pneumatic

actuated front swivel

Frame: KC, rugged, tubular steel welded

Drive: exclusive KC air actuated

traction drive speeds .5-3 MPH Gun Activator: pneumatic QAW valve

Hand Spray Gun: airless hand gun 50' hose Gun Carriage: right or left mount, adjustable