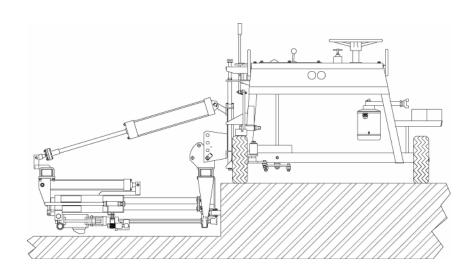

## A-2C Multiple Drill, On Slab Unit with Steering

www.minnich-mfg.com

e-mail: sales@minnich-mfg.com

| Model                   | A-2C                            |
|-------------------------|---------------------------------|
| Drill Steel Shank       | .875" x 4.25"                   |
|                         | (22.2mm x 107.9mm)              |
| Drill Steel Length U.C. | 24"(61.0cm)                     |
| Drill Bit Diameter      | .625" – 2.50"                   |
|                         | (15.9mm to 63.5mm)              |
| *Maximum Drill Depth    | 18" (45.7cm)                    |
| Drill Distance          | 1.5" – 11.75"                   |
| From Top of Slab        | (3.8cm to 29.8cm)               |
| Minimum Cutout Width    | 48" (121.9cm)                   |
| SCFM Required Per Drll  | 92.2 (2.61 m <sup>3</sup> /min) |
| PSIG Required           | 90 (0.62MPa)                    |
| Weight                  | 900lbs. (408.2kg)               |

Three position drilling:
Horizontal, Vertical and 35 degree stitch
Urethane filled tires
Larger oiler for easy maintenance
Adjustable drill height, depth and centers
Dust collection is available

Specifications shown are standard.