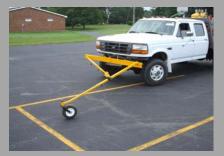

## Kelly-Creswell Intermediate Series 2000-AS Palletized Air Atomized Striper

The Kelly-Creswell 2000-AS is a self contained center & edgeline striping machine offering speed and performance of a full sized unit at a fraction of the cost.

Fits in a one ton fleet side or flat bed truck and is easily removable allowing the truck to be used for other vocations.

Reversible gun carriage for painting both center & edgelines.

Two high capacity 25 gallon paint tanks and a 7 gallon cleaner tank for automatic tip flushing.

## 2000-AS Palletized Striper

Self contained center & edgeline striper

M40D Skipline controller, standard

Simple to operate air atomized system

Permanent mount with fixed carriage