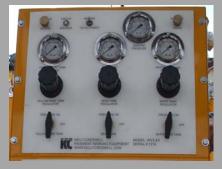

## **Specifications**

Frame: channel iron, welded construction Outrigger: movable to either side, rack & pinion steering with 36" travel **Carriage:** pneumatic lift with transport lock Engine: GX620 20 HP Honda with electric start Compressor: 40CFM two stage with head un-loader Air Regulators: Non corrosive, liquid filled gauge Air Moisture Trap: Coalescing 1" with auto drain Paint Tank: two 25 gallon with 10" lids Cleaner Tank: 7 gallon with 10" lid Bead Tank: 300 lb with 10" Lid Paint Guns: (2)KC-598 (Bleeder or Non Bleeder) Bead Guns: (2)KC-600 or KC Nightliner Seat: adjustable base, arm rests with seat belt Skipline Control: KC M40D with footage counters Warranty: one year parts & labor