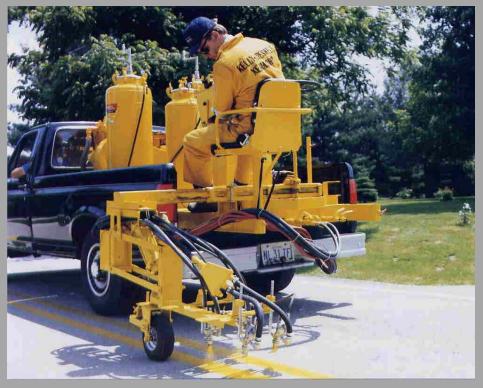

## Kelly-Creswell Intermediate Series 2000-AS Palletized Air Atomized Striper

The Kelly-Creswell 2000-AS is a self contained center & edgeline striping machine offering speed and performance of a full sized unit at a fraction of the cost.

Fits in a one ton fleet side or flat bed truck and is easily removable allowing the truck to be used for other vocations.

Reversible gun carriage for painting both center & edgelines.

Two high capacity 25 gallon paint tanks and a 7 gallon cleaner tank for automatic tip flushing.

40 cfm air compressor powered by a 20 HP gasoline engine.

Exclusive KC-598 series striping guns designed specifically for application of traffic paints. Available in both bleeder and non-bleeder configurations.

Operate one and you will understand why Kelly-Creswell is the name that has defined striping since 1937.

- Rack & pinion carriage steering standard, optional hydraulic
- M40D skipline controller with footage counters is standard equipment
- 300 lb pressure glass bead system
- Pneumatic lift carriage
- Two KC-598 automatic paint spray guns and two KC-600 glass bead guns standard

## 2000-AS Palletized Striper

Self contained center & edgeline striper

M40D Skipline controller, standard