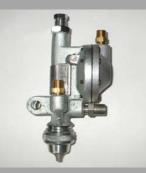

40 cfm air compressor powered by a 20 HP gasoline engine.

Exclusive KC-598 series striping guns designed specifically for application of traffic paints. Available in both bleeder and non-bleeder configurations.

Detailed specifications are available on request.

Kelly-Creswell 1221 Groop Road Springfield, Ohio 45504 Phone 937.325.3978 Fax 937.325.7067

KC-598 spray gun proven reliability

Pointer assembly, standard