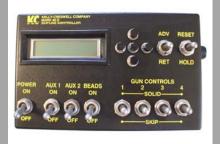

Operate one and you will understand why Kelly-Creswell is the name that has defined striping since 1937.

- Rack & pinion carriage steering standard, optional hydraulic
- M40D skipline controller with footage counters is standard equipment
- 300 lb pressure glass bead system
- Pneumatic lift carriage
- Two KC-598 automatic paint spray guns and two KC-600 glass bead guns standard

## **Specifications**

Frame: channel iron, welded construction Outrigger: movable to either side, rack & pinion steering with 36" travel **Carriage:** pneumatic lift with transport lock Engine: GX620 20 HP Honda with electric start Compressor: 40CFM two stage with head un-loader Air Regulators: Non corrosive, liquid filled gauge Air Moisture Trap: Coalescing 1" with auto drain Paint Tank: two 25 gallon with 10" lids Cleaner Tank: 7 gallon with 10" lid Bead Tank: 300 lb with 10" Lid Paint Guns: (2)KC-598 (Bleeder or Non Bleeder) Bead Guns: (2)KC-600 or KC Nightliner Seat: adjustable base, arm rests with seat belt Skipline Control: KC M40D with footage counters Warranty: one year parts & labor