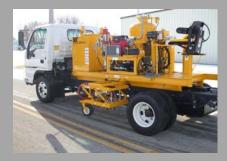

## Kelly-Creswell Intermediate Series 2000-AS Palletized Air Atomized Striper

The Kelly-Creswell 2000-AS is a self contained center & edgeline striping machine offering speed and performance of a full sized unit at a fraction of the cost.

Fits in a one ton fleet side or flat bed truck and is easily removable allowing the truck to be used for other vocations.

Reversible gun carriage for painting both center & edgelines.

Two high capacity 25 gallon paint tanks and a 7 gallon cleaner tank for automatic tip flushing.

## 2000-AS Palletized Striper

Self contained center & edgeline striper

M40D Skipline controller, standard