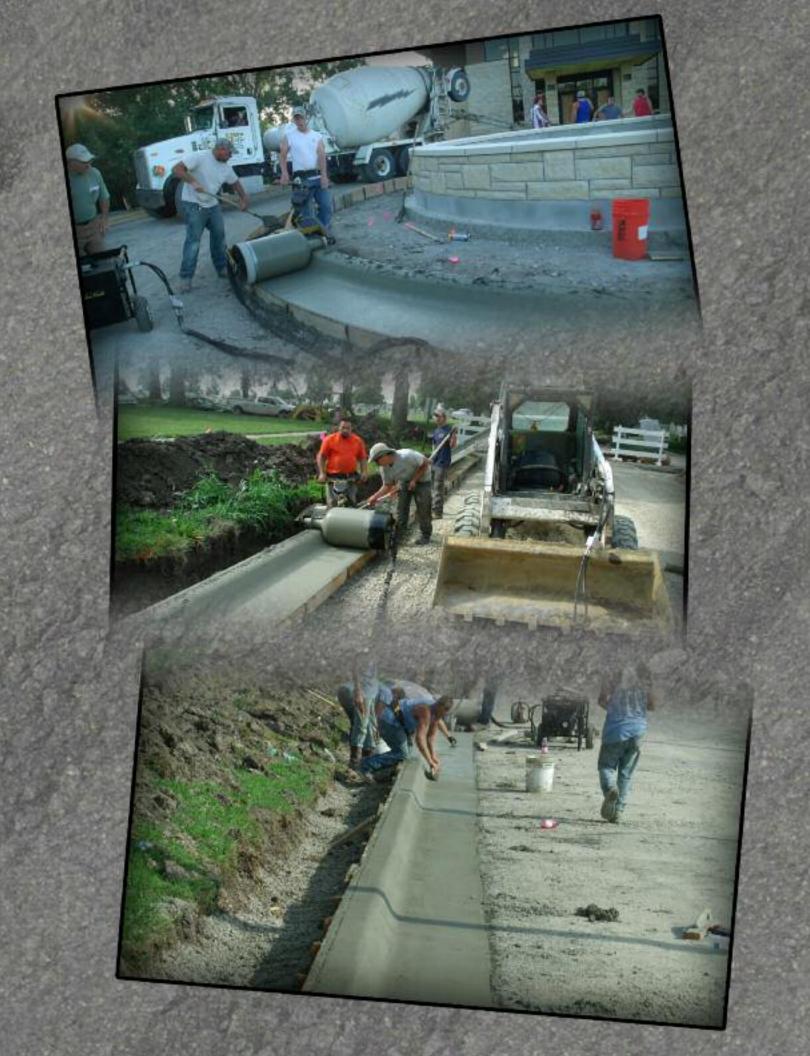

## The Curbroller is the most versatile and cost effective curb machine on the market!

With its simple design and rugged construction it is easy to operate, maintain and store when not in use. It works seamlessly with all types of formwork and on new or patch and repair jobs.

Crews will see and average increase of 50% in there speed and production over traditional methods.

With the Curbroller you can accomplish more with less labor and produce a uniform high quality finished product!

Whether you run a large company with several crews or a small three man outfit, the Curbroller can directly improve your bottom line!

The Curbroller is hydraulically powered and manually operated. It does not require a special hydraulic power source and will connect to virtually any available equipment; skid loader, mini excavator, tractor, etc. It is easy to operate, maintain and does not require extensive training or concrete experience.