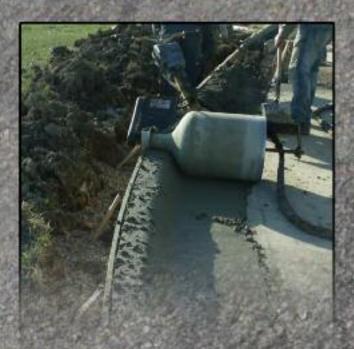

The Curbroller gives contractors large and small the ability to self-perform a broader scope of work without investing in large expensive equipment. Not waiting on a subcontractor means they can control their own job schedule, finishing quicker and moving on to the next project.

Whether you run a large company with several crews or a small three man outfit, the Curbroller can directly improve your bottom line!

The Curbroller is hydraulically powered and manually operated. It does not require a special hydraulic power source and will connect to virtually any available equipment; skid loader, mini excavator, tractor, etc. It is easy to operate, maintain and does not require extensive training or concrete experience.