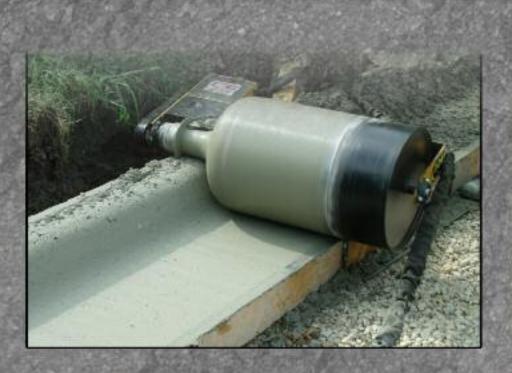

## The Curbroller is the most versatile and cost effective curb machine on the market!

With its simple design and rugged construction it is easy to operate, maintain and store when not in use. It works seamlessly with all types of formwork and on new or patch and repair jobs.

- Hydraulically Driven
- 3-5 GPM @ 2250 PSI Required
- Two Way Variable Speed Control
- Handle Pivots for Desired Operation Position

- Adjustable Guide Ring Insures Uniform Curbs
- Standard Drum Pours up to a 32" Curb and Gutter
- Interchangeable Drums for different Curb Styles
- Weight 160lbs.