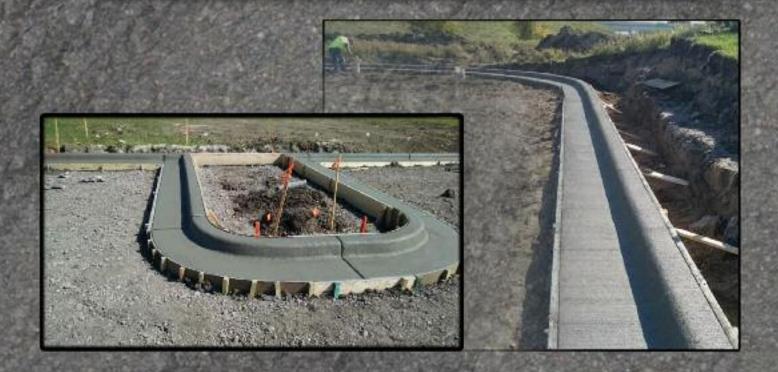

We offer 12 standard drum designs that will pour up to 32" wide curb and gutter. The Curbroller has an adjustable frame that will accommodate virtually and width of curb and gutter.

We also design and manufacture special drums for specific projects. Whether you have a tall oversized curb or special flume we can build a machine for your needs. The Curbroller will give you the ability to reduce labor, increase production and save input costs on every curb job!