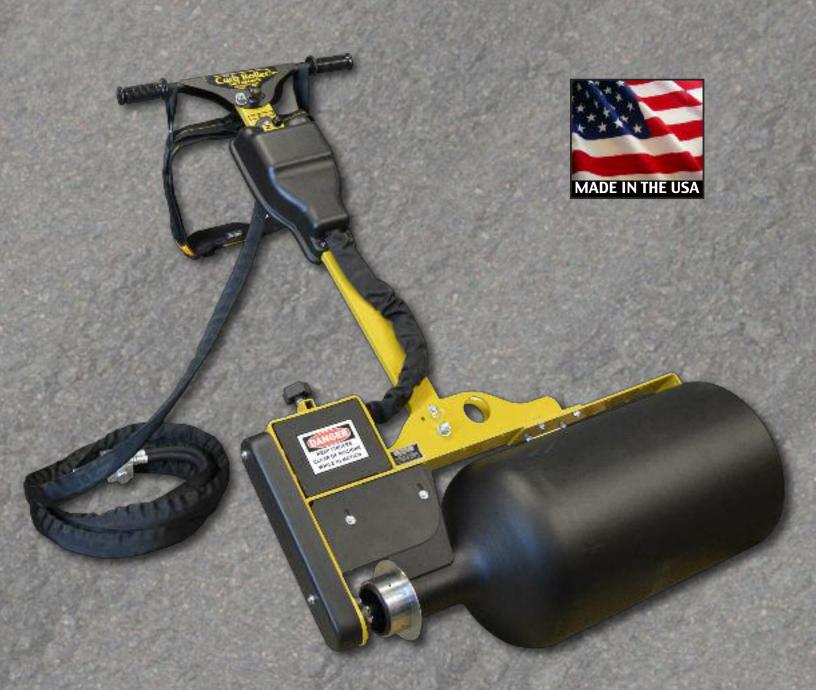

- Hydraulically Driven
- 3-5 GPM @ 2250 PSI Required
- Two Way Variable Speed Control
- Handle Pivots for Desired Operation Position

- Adjustable Guide Ring Insures Uniform Curbs
- Standard Drum Pours up to a 32" Curb and Gutter
- Interchangeable Drums for different Curb Styles
- Weight 160lbs.

Whether you run a large company with several crews or a small three man outfit, the Curbroller can directly improve your bottom line!

The Curbroller is hydraulically powered and manually operated. It does not require a special hydraulic power source and will connect to virtually any available equipment; skid loader, mini excavator, tractor, etc. It is easy to operate, maintain and does not require extensive training or concrete experience.