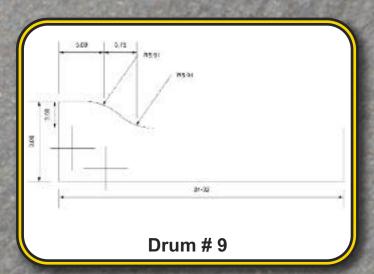

We offer 12 standard drum designs that will pour up to 32" wide curb and gutter. The Curbroller has an adjustable frame that will accommodate virtually and width of curb and gutter.

We also design and manufacture special drums for specific projects. Whether you have a tall oversized curb or special flume we can build a machine for your needs. The Curbroller will give you the ability to reduce labor, increase production and save input costs on every curb job!