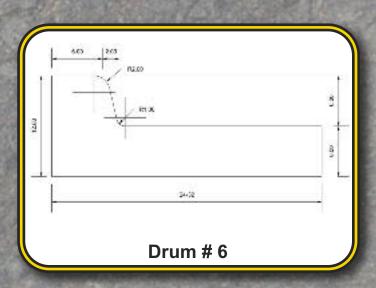

We offer 12 standard drum designs that will pour up to 32" wide curb and gutter. The Curbroller has an adjustable frame that will accommodate virtually and width of curb and gutter.

We also design and manufacture special drums for specific projects. Whether you have a tall oversized curb or special flume we can build a machine for your needs. The Curbroller will give you the ability to reduce labor, increase production and save input costs on every curb job!