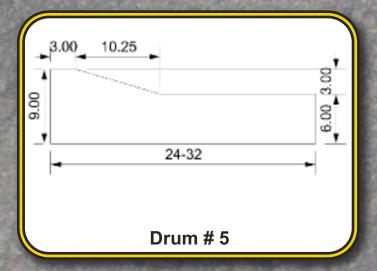

We offer 12 standard drum designs that will pour up to 32" wide curb and gutter. The Curbroller has an adjustable frame that will accommodate virtually and width of curb and gutter.

We also design and manufacture special drums for specific projects. Whether you have a tall oversized curb or special flume we can build a machine for your needs. The Curbroller will give you the ability to reduce labor, increase production and save input costs on every curb job!