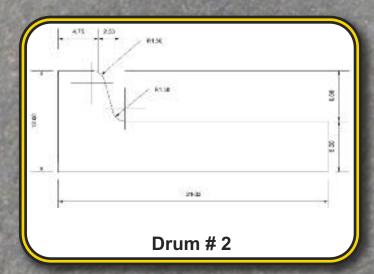

We offer 12 standard drum designs that will pour up to 32" wide curb and gutter. The Curbroller has an adjustable frame that will accommodate virtually and width of curb and gutter.

We also design and manufacture special drums for specific projects. Whether you have a tall oversized curb or special flume we can build a machine for your needs. The Curbroller will give you the ability to reduce labor, increase production and save input costs on every curb job!