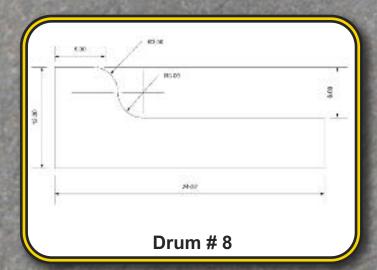

We offer 12 standard drum designs that will pour up to 32" wide curb and gutter. The Curbroller has an adjustable frame that will accommodate virtually and width of curb and gutter.

We also design and manufacture special drums for specific projects. Whether you have a tall oversized curb or special flume we can build a machine for your needs. The Curbroller will give you the ability to reduce labor, increase production and save input costs on every curb job!