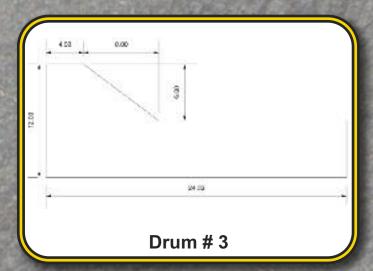

We offer 12 standard drum designs that will pour up to 32" wide curb and gutter. The Curbroller has an adjustable frame that will accommodate virtually and width of curb and gutter.

We also design and manufacture special drums for specific projects. Whether you have a tall oversized curb or special flume we can build a machine for your needs. The Curbroller will give you the ability to reduce labor, increase production and save input costs on every curb job!