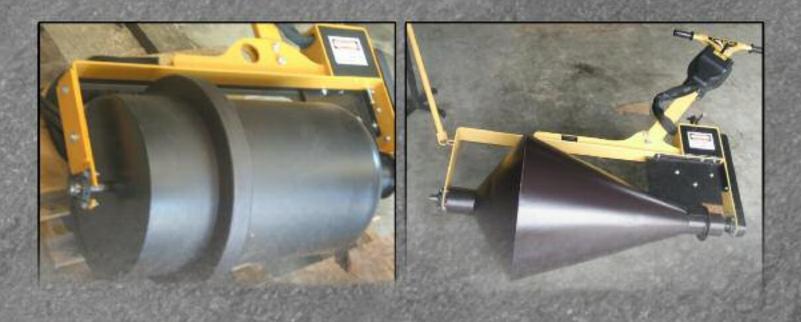

- Hydraulically Driven
- 3-5 GPM @ 2250 PSI Required
- Two Way Variable Speed Control
- Handle Pivots for Desired Operation Position

- Adjustable Guide Ring Insures Uniform Curbs
- Standard Drum Pours up to a 32" Curb and Gutter
- Interchangeable Drums for different Curb Styles
- Weight 160lbs.

Whether you run a large company with several crews or a small three man outfit, the Curbroller can directly improve your bottom line!

The Curbroller is hydraulically powered and manually operated. It does not require a special hydraulic power source and will connect to virtually any available equipment; skid loader, mini excavator, tractor, etc. It is easy to operate, maintain and does not require extensive training or concrete experience.