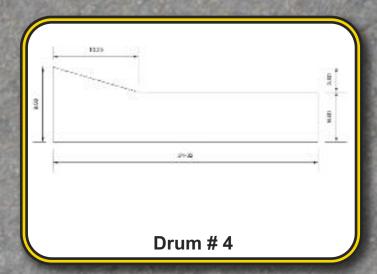

We offer 12 standard drum designs that will pour up to 32" wide curb and gutter. The Curbroller has an adjustable frame that will accommodate virtually and width of curb and gutter.

We also design and manufacture special drums for specific projects. Whether you have a tall oversized curb or special flume we can build a machine for your needs. The Curbroller will give you the ability to reduce labor, increase production and save input costs on every curb job!