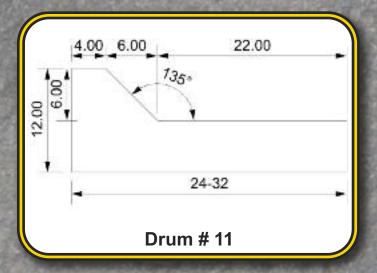

We offer 12 standard drum designs that will pour up to 32" wide curb and gutter. The Curbroller has an adjustable frame that will accommodate virtually and width of curb and gutter.

We also design and manufacture special drums for specific projects. Whether you have a tall oversized curb or special flume we can build a machine for your needs. The Curbroller will give you the ability to reduce labor, increase production and save input costs on every curb job!