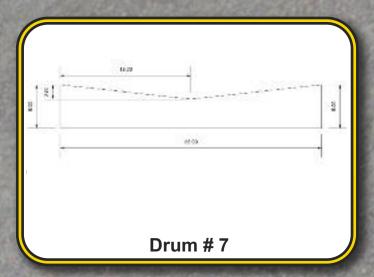

We offer 12 standard drum designs that will pour up to 32" wide curb and gutter. The Curbroller has an adjustable frame that will accommodate virtually and width of curb and gutter.

We also design and manufacture special drums for specific projects. Whether you have a tall oversized curb or special flume we can build a machine for your needs. The Curbroller will give you the ability to reduce labor, increase production and save input costs on every curb job!