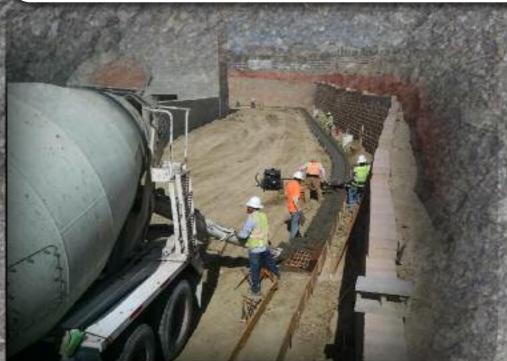

Pouring curb has traditionally been a niche market that contractors leave to the crews with big machines or abundant cheap labor. In today's competitive construction market margins are tight and skilled labor is hard to find.

The Curbroller gives contractors large and small the ability to self-perform a broader scope of work without investing in large expensive equipment. Not waiting on a subcontractor means they can control their own job schedule, finishing quicker and moving on to the next project.

Whether you run a large company with several crews or a small three man outfit, the Curbroller can directly improve your bottom line!

The Curbroller is hydraulically powered and manually operated. It does not require a special hydraulic power source and will connect to virtually any available equipment; skid loader, mini excavator, tractor, etc. It is easy to operate, maintain and does not require extensive training or concrete experience.