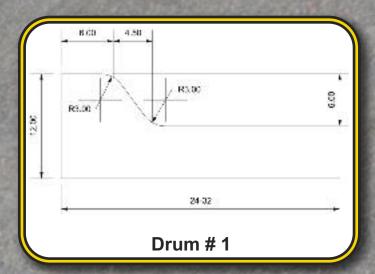

We offer 12 standard drum designs that will pour up to 32" wide curb and gutter. The Curbroller has an adjustable frame that will accommodate virtually and width of curb and gutter.

We also design and manufacture special drums for specific projects. Whether you have a tall oversized curb or special flume we can build a machine for your needs. The Curbroller will give you the ability to reduce labor, increase production and save input costs on every curb job!