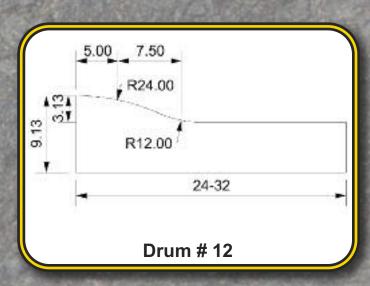

We offer 12 standard drum designs that will pour up to 32" wide curb and gutter. The Curbroller has an adjustable frame that will accommodate virtually and width of curb and gutter.

We also design and manufacture special drums for specific projects. Whether you have a tall oversized curb or special flume we can build a machine for your needs. The Curbroller will give you the ability to reduce labor, increase production and save input costs on every curb job!