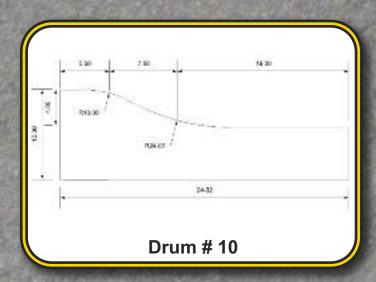

We offer 12 standard drum designs that will pour up to 32" wide curb and gutter. The Curbroller has an adjustable frame that will accommodate virtually and width of curb and gutter.

We also design and manufacture special drums for specific projects. Whether you have a tall oversized curb or special flume we can build a machine for your needs. The Curbroller will give you the ability to reduce labor, increase production and save input costs on every curb job!