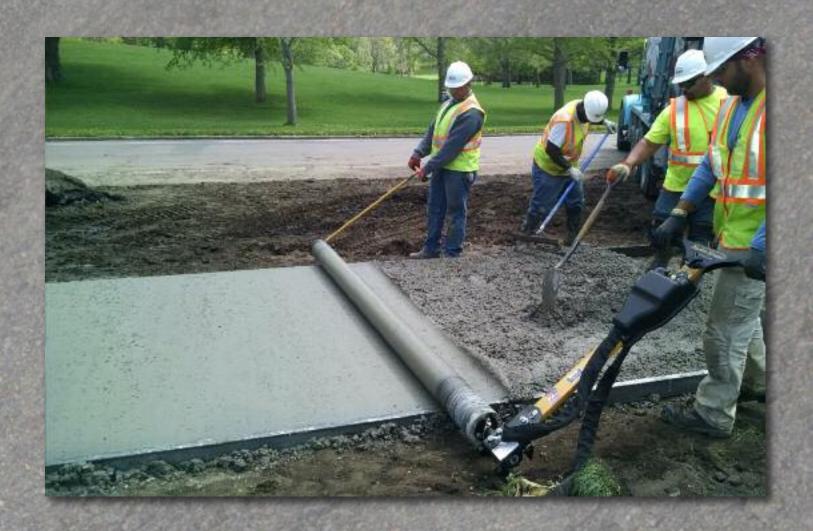

Crews will see and average increase of 50% in there speed and production over traditional methods.

With the Curbroller you can accomplish more with less labor and produce a uniform high quality finished product!

The Curbroller gives contractors large and small the ability to self-perform a broader scope of work without investing in large expensive equipment. Not waiting on a subcontractor means they can control their own job schedule, finishing quicker and moving on to the next project.