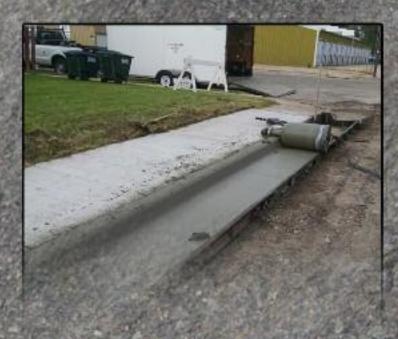

- Hydraulically Driven
- 3-5 GPM @ 2250 PSI Required
- Two Way Variable Speed Control
- Handle Pivots for Desired Operation Position

- Adjustable Guide Ring Insures Uniform Curbs
- Standard Drum Pours up to a 32" Curb and Gutter
- Interchangeable Drums for different Curb Styles
- Weight 160lbs.

We offer 12 standard drum designs that will pour up to 32" wide curb and gutter. The Curbroller has an adjustable frame that will accommodate virtually and width of curb and gutter.

We also design and manufacture special drums for specific projects. Whether you have a tall oversized curb or special flume we can build a machine for your needs. The Curbroller will give you the ability to reduce labor, increase production and save input costs on every curb job!